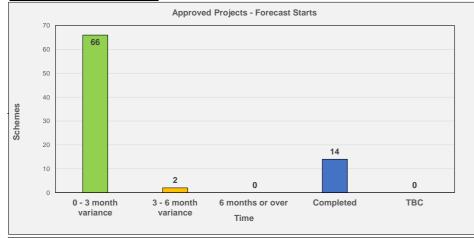

|                                      | ł                       | KEY                     |                           |          |
|--------------------------------------|-------------------------|-------------------------|---------------------------|----------|
| Actual / Forecast<br>Start Date      |                         |                         |                           |          |
| Actual / Forecast<br>Completion Date | 0 - 3 Month<br>Variance | 3 - 6 Month<br>Variance | 6 Months + or<br>An Issue | Complete |