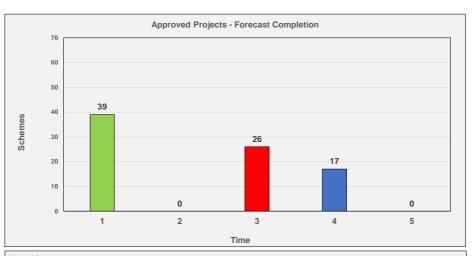

|                                      | ł                       | KEY                     |                           |          |
|--------------------------------------|-------------------------|-------------------------|---------------------------|----------|
| Actual / Forecast<br>Start Date      |                         |                         |                           |          |
| Actual / Forecast<br>Completion Date | 0 - 3 Month<br>Variance | 3 - 6 Month<br>Variance | 6 Months + or<br>An Issue | Complete |