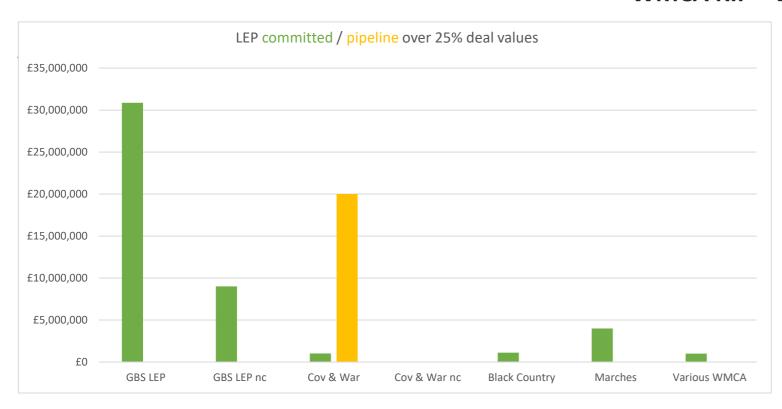

#### WMCA RIF - Dashboard

| Birmingham  | Solihuli |  |  |  |  |
|-------------|----------|--|--|--|--|
| £30,870,000 | £0       |  |  |  |  |
| <b>co</b>   | co       |  |  |  |  |

| Cannock | Redditch | Tamworth   | Lichfield |
|---------|----------|------------|-----------|
| £0      | £0       | £9,000,000 | £0        |
| £0      | £0       | £0         | £0        |

#### Coventry

£1,021,429

£20.000.000

| ±20,000,000    |            |           |              |         |
|----------------|------------|-----------|--------------|---------|
| N Warwickshire | Nuneaton   | Rugby     | Stratford    | Warwick |
| £0             | £0         | £0        | £0           | £0      |
| £0             | £0         | £0        | £0           | £0      |
| Walsall        | Dudley     | W'hampton | Sandwell     |         |
| £0             | £1,120,000 | £0        | £0           |         |
| £0             | £0         | £0        | £0           |         |
| Telford        | Shropshire |           | Various WMCA |         |
| £4,000,000     | £0         |           | £1,000,000   |         |
| £0             | £0         |           | £0           |         |
|                |            |           |              |         |