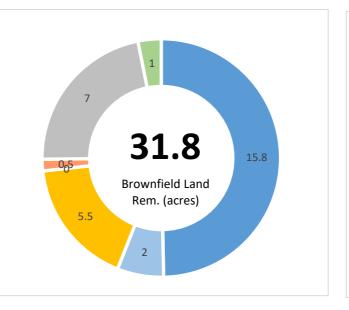

| Transaction | Jobs Created | Brownfield Land - Acres | Homes Created | Com. Space sq ft | Business Rates pa | Loan Amount Drawn Amount |
|-------------|--------------|-------------------------|---------------|------------------|-------------------|--------------------------|
| 8           | 58           | 31                      | 1,158         | 11,040           | £0                | £41,671,429 £7,857,633   |
|             |              |                         |               |                  |                   |                          |
| Transaction | Jobs Created | Brownfield Land - Acres | Homes Created | Com. Space sq ft | Business Rates pa | Loan Amount              |
| 2           | 87           | 1                       | 40            | 0                | £0                | £5,340,000               |
|             |              |                         |               |                  |                   |                          |
| Transaction | Jobs Created | Brownfield Land - Acres | Homes Created | Com. Space sq ft | Business Rates pa | Loan Amount              |
| 10          | 145          | 32                      | 1,198         | 11,040           | £0                | £47,011,429              |