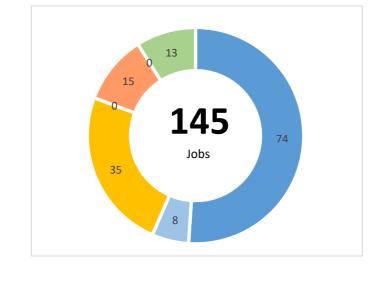

| Transaction | Jobs Created | Brownfield Land - Acres | Homes Created | Com. Space sq ft | Business Rates pa | Loan Amount Drawn Amount |
|-------------|--------------|-------------------------|---------------|------------------|-------------------|--------------------------|
| 8           | 58           | 31                      | 1,158         | 11,040           | £0                | £41,671,429 £7,857,633   |
|             |              |                         |               |                  |                   |                          |
| Transaction | Jobs Created | Brownfield Land - Acres | Homes Created | Com. Space sq ft | Business Rates pa | Loan Amount              |
| 2           | 87           | 1                       | 40            | 0                | £0                | £5,340,000               |
|             |              |                         |               |                  |                   |                          |
| Transaction | Jobs Created | Brownfield Land - Acres | Homes Created | Com. Space sq ft | Business Rates pa | Loan Amount              |
| 10          | 145          | 32                      | 1,198         | 11,040           | £0                | £47,011,429              |