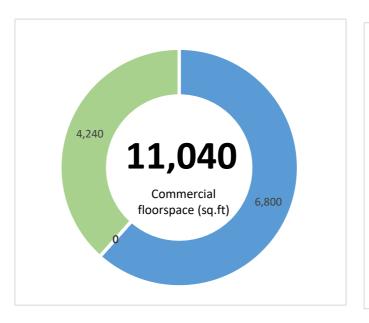

| Transaction | Jobs Created | Brownfield Land - Acres | Homes Created | Com. Space sq ft | Business Rates pa | Loan Amount Drawn Amount |
|-------------|--------------|-------------------------|---------------|------------------|-------------------|--------------------------|
| 8           | 58           | 31                      | 1,158         | 11,040           | £0                | £41,671,429 £7,857,633   |
|             |              |                         |               |                  |                   |                          |
| Transaction | Jobs Created | Brownfield Land - Acres | Homes Created | Com. Space sq ft | Business Rates pa | Loan Amount              |
| 2           | 87           | 1                       | 40            | 0                | £0                | £5,340,000               |
|             |              |                         |               |                  |                   |                          |
| Transaction | Jobs Created | Brownfield Land - Acres | Homes Created | Com. Space sq ft | Business Rates pa | Loan Amount              |
| 10          | 145          | 32                      | 1,198         | 11,040           | £0                | £47,011,429              |