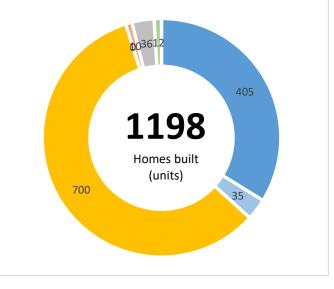

| Transaction | Jobs Created | Brownfield Land - Acres | Homes Created | Com. Space sq ft | Business Rates pa | Loan Amount Drawn Amount |
|-------------|--------------|-------------------------|---------------|------------------|-------------------|--------------------------|
| 8           | 58           | 31                      | 1,158         | 11,040           | £0                | £41,671,429 £7,857,633   |
|             |              |                         |               |                  |                   |                          |
| Transaction | Jobs Created | Brownfield Land - Acres | Homes Created | Com. Space sq ft | Business Rates pa | Loan Amount              |
| 2           | 87           | 1                       | 40            | 0                | £0                | £5,340,000               |
|             |              |                         |               |                  |                   |                          |
| Transaction | Jobs Created | Brownfield Land - Acres | Homes Created | Com. Space sq ft | Business Rates pa | Loan Amount              |
| 10          | 145          | 32                      | 1,198         | 11,040           | £0                | £47,011,429              |