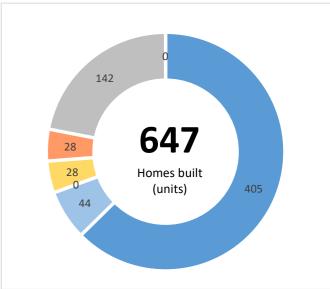

# WMCA BLPDF - Investments committed and completed funds

| Opportunity - Location                                                               | Industry             | Jobs Created | Brownfield Land - Acres | Homes Created | Com. Space sq ft | Business Rates pa | Local Authority     | Grant Amount | Drawn Amount |
|--------------------------------------------------------------------------------------|----------------------|--------------|-------------------------|---------------|------------------|-------------------|---------------------|--------------|--------------|
| Cavendish House, Portersfield Phase 1, Dudley (Avenbury) - WMCA Scheme *Fully Drawn* | Residential Property | 0            | 2                       | 28            | 0                | £0                | Dudley MBC          | £724,000     | £654,945     |
| Symphony Hall - WMCA Scheme *Fully Drawn*                                            | Commercial Property  | 21           | 0                       | 0             | 0                | £0                | Birmingham CC       | £256,920     | £256,261     |
| Anchor Meadow, Aldridge - WMCA Scheme                                                | Commercial Property  | 27           | 0.49                    | o             | 0                | £0                | Walsall DC          | £400,000     | £388,500     |
| Pipe Hall, Bilston - WMCA Scheme                                                     | Residential Property | 0            | 0.327                   | o             | 0                | £0                | Wolverhampton CC    | £1,249,500   | £201,436     |
| EVCATS - WMCA Scheme                                                                 | Commercial Property  | 30           | 5.5                     | o             | 100,000          | £250,000          | Various WMCA        | £2,200,000   | £0           |
| Mucklow Park, Tyseley *Fully Drawn*                                                  | Commercial Property  | 350          | 20                      | 0             | 255,000          | £436,489          | Birmingham CC       | £1,011,500   | £1,011,500   |
| Opus Land Seven Stars *Fully Drawn*                                                  | Commercial Property  | 143          | 6.3                     | 0             | 120,000          | £342,000          | Sandwell MBC        | £2,630,000   | £2,627,773   |
| Telegraph, Far Gosford Developments *Fully Drawn*                                    | Commercial Property  | 90           | 2.56                    | o             | 80,000           | £70,000           | Coventry CC         | £3,800,000   | £3,800,000   |
| Vistry Partnerships Ltd *Fully Drawn*                                                | Residential Property | 0            | 4.6                     | o             | 0                | £0                | Walsall DC          | £615,000     | £615,000     |
| BCC Commonwealth Games *Fully Drawn*                                                 | Residential Property | 125          | 13.34                   | 256           | 269,097          | £0                | Birmingham CC       | £20,075,000  | £20,075,000  |
| Dudley College *Fully Drawn*                                                         | Commercial Property  | 150          | 2.6                     | 0             | 51,130           | £0                | Dudley MBC          | £2,121,000   | £2,121,000   |
| Stoford Properties - Shidas Lane *Fully Drawn*                                       | Commercial Property  | 450          | 7                       | o             | 55,000           | £0                | Sandwell MBC        | £3,450,000   | £3,450,000   |
| Cannock District Council - Hawks Green *Fully Drawn*                                 | Residential Property | 35           | 2.22                    | 44            | 0                | £0                | Cannock Chase DC    | £900,000     | £900,000     |
| Redsun Projects Ltd *Fully Drawn*                                                    | Commercial Property  | 200          | 5                       | o             | 78000            | £209,000          | Telford & Wrekin    | £1,746,080   | £1,746,082   |
| Nuplace - South Waterway                                                             | Residential Property | 6            | 5.9                     | 46            | 0                | £0                | Telford & Wrekin    | £460,000     | £227,457     |
| Anthem Lovells - Caparo                                                              | Residential Property | 7            | 16.53                   | o             | 0                | £0                | Walsall DC          | £575,000     | £287,500     |
| Nuneaton & Bedworth Borough Council                                                  | Commercial Property  | 30           | 5.7                     | 28            | 56,457           | £300,000          | Nuneaton & Bedworth | £775,000     | £0           |
| Telford & Wrekin Council - House Building Programme                                  | Residential Property | 77           | 12.22                   | 96            | 0                | £0                | Telford & Wrekin    | £430,000     | £0           |
| Yardley Brook, Shard End                                                             | Residential Property | 43           | 33                      | 149           | 0                | £0                | Birmingham CC       | £4,386,000   | £0           |
| Horiba Mira/Encocam                                                                  | Commercial Property  | 53           | 1.5                     | 0             | 57759            | £296,000          | N Warwickshire      | £2,195,000   | £0           |

| Total | Transaction | Jobs Created | Brownfield Land - Acres | Homes Created | Com. Space sq ft | Business Rates pa | Grant Amount | Drawn amount |
|-------|-------------|--------------|-------------------------|---------------|------------------|-------------------|--------------|--------------|
|       | 20          | 1,837        | 147                     | 647           | 1,122,443        | £1,903,489        | £50,000,000  | £38,362,453  |