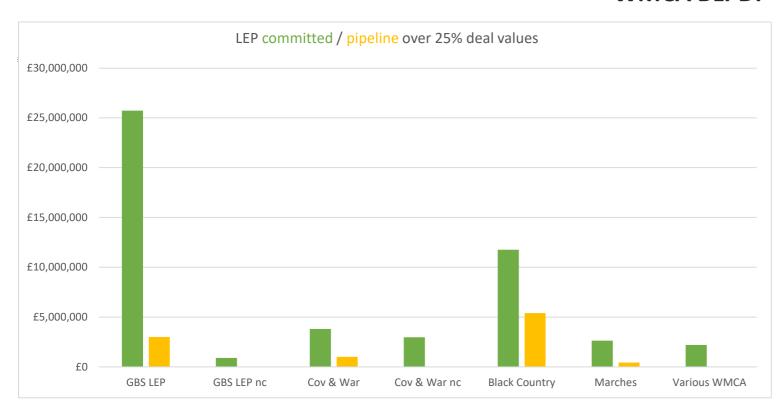

### **WMCA BLPDF** - Dashboard

| Birmingham  | Solihull |          |
|-------------|----------|----------|
| £25,729,420 | £0       |          |
| £3,000,000  | £0       |          |
| Cannock     | Podditch | Tamworth |

| 23.12                                           |  |
|-------------------------------------------------|--|
| 146.787  Brownfield Land Rem. (acres)  7.22.862 |  |

| Cannock  | Redditch | Tamworth |
|----------|----------|----------|
| £900,000 | £0       | £0       |
| £0       | £0       | £0       |
| Coventry |          |          |

£3,800,000

| £1,000,000     |            |            |              |         |
|----------------|------------|------------|--------------|---------|
| N Warwickshire | Nuneaton   | Rugby      | Stratford    | Warwick |
| £2,195,000     | £775,000   | £0         | £0           | £0      |
| £0             | £0         | £0         | £0           | £0      |
| Walsall        | Dudley     | W'hampton  | Sandwell     |         |
| £1,590,000     | £2,845,000 | £1,249,500 | £6,080,000   |         |
| £0             | £0         | £5,400,000 | £0           |         |
| Telford        | Shropshire |            | Various WMCA |         |
| £2,636,080     | £0         |            | £2,200,000   |         |
| £430,000       | £0         |            | £0           |         |