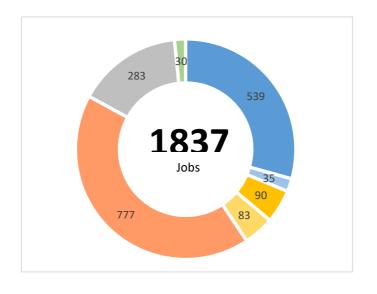

# WMCA BLPDF - Investments committed and completed funds

| Opportunity - Location                                                               | Industry             | Jobs Created | Brownfield Land - Acres | Homes Created | Com. Space sq ft | Business Rates pa | Local Authority     | Grant Amount | Drawn Amount |
|--------------------------------------------------------------------------------------|----------------------|--------------|-------------------------|---------------|------------------|-------------------|---------------------|--------------|--------------|
| Cavendish House, Portersfield Phase 1, Dudley (Avenbury) - WMCA Scheme *Fully Drawn* | Residential Property | 0            | 2                       | 28            | 0                | £0                | Dudley MBC          | £724,000     | £654,945     |
| Symphony Hall - WMCA Scheme *Fully Drawn*                                            | Commercial Property  | 21           | 0                       | 0             | 0                | £0                | Birmingham CC       | £256,920     | £256,261     |
| Anchor Meadow, Aldridge - WMCA Scheme                                                | Commercial Property  | 27           | 0.49                    | o             | 0                | £0                | Walsall DC          | £400,000     | £388,500     |
| Pipe Hall, Bilston - WMCA Scheme                                                     | Residential Property | 0            | 0.327                   | o             | 0                | £0                | Wolverhampton CC    | £1,249,500   | £201,436     |
| EVCATS - WMCA Scheme                                                                 | Commercial Property  | 30           | 5.5                     | o             | 100,000          | £250,000          | Various WMCA        | £2,200,000   | £0           |
| Mucklow Park, Tyseley *Fully Drawn*                                                  | Commercial Property  | 350          | 20                      | 0             | 255,000          | £436,489          | Birmingham CC       | £1,011,500   | £1,011,500   |
| Opus Land Seven Stars *Fully Drawn*                                                  | Commercial Property  | 143          | 6.3                     | 0             | 120,000          | £342,000          | Sandwell MBC        | £2,630,000   | £2,627,773   |
| Telegraph, Far Gosford Developments *Fully Drawn*                                    | Commercial Property  | 90           | 2.56                    | o             | 80,000           | £70,000           | Coventry CC         | £3,800,000   | £3,800,000   |
| Vistry Partnerships Ltd *Fully Drawn*                                                | Residential Property | 0            | 4.6                     | o             | 0                | £0                | Walsall DC          | £615,000     | £615,000     |
| BCC Commonwealth Games *Fully Drawn*                                                 | Residential Property | 125          | 13.34                   | 256           | 269,097          | £0                | Birmingham CC       | £20,075,000  | £20,075,000  |
| Dudley College *Fully Drawn*                                                         | Commercial Property  | 150          | 2.6                     | 0             | 51,130           | £0                | Dudley MBC          | £2,121,000   | £2,121,000   |
| Stoford Properties - Shidas Lane *Fully Drawn*                                       | Commercial Property  | 450          | 7                       | o             | 55,000           | £0                | Sandwell MBC        | £3,450,000   | £3,450,000   |
| Cannock District Council - Hawks Green *Fully Drawn*                                 | Residential Property | 35           | 2.22                    | 44            | 0                | £0                | Cannock Chase DC    | £900,000     | £900,000     |
| Redsun Projects Ltd *Fully Drawn*                                                    | Commercial Property  | 200          | 5                       | o             | 78000            | £209,000          | Telford & Wrekin    | £1,746,080   | £1,746,082   |
| Nuplace - South Waterway                                                             | Residential Property | 6            | 5.9                     | 46            | 0                | £0                | Telford & Wrekin    | £460,000     | £227,457     |
| Anthem Lovells - Caparo                                                              | Residential Property | 7            | 16.53                   | o             | 0                | £0                | Walsall DC          | £575,000     | £287,500     |
| Nuneaton & Bedworth Borough Council                                                  | Commercial Property  | 30           | 5.7                     | 28            | 56,457           | £300,000          | Nuneaton & Bedworth | £775,000     | £0           |
| Telford & Wrekin Council - House Building Programme                                  | Residential Property | 77           | 12.22                   | 96            | 0                | £0                | Telford & Wrekin    | £430,000     | £0           |
| Yardley Brook, Shard End                                                             | Residential Property | 43           | 33                      | 149           | 0                | £0                | Birmingham CC       | £4,386,000   | £0           |
| Horiba Mira/Encocam                                                                  | Commercial Property  | 53           | 1.5                     | 0             | 57759            | £296,000          | N Warwickshire      | £2,195,000   | £0           |

| Total | Transaction | Jobs Created | Brownfield Land - Acres | Homes Created | Com. Space sq ft | Business Rates pa | Grant Amount | Drawn amount |
|-------|-------------|--------------|-------------------------|---------------|------------------|-------------------|--------------|--------------|
|       | 20          | 1,837        | 147                     | 647           | 1,122,443        | £1,903,489        | £50,000,000  | £38,362,453  |