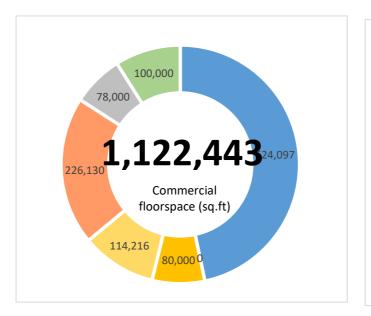

| Total | Transaction | Jobs Created | Brownfield Land - Acres | Homes Created | Com. Space sq ft | Business Rates pa | Grant Amount | Drawn amount |
|-------|-------------|--------------|-------------------------|---------------|------------------|-------------------|--------------|--------------|
|       | 20          | 1,837        | 147                     | 647           | 1,122,443        | £1,903,489        | £50,000,000  | £38,362,453  |