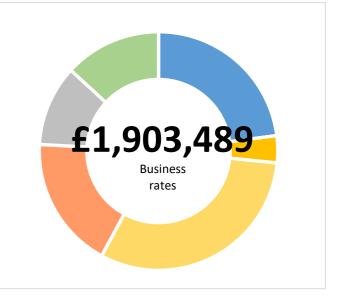

| Total | Transaction | Jobs Created | Brownfield Land - Acres | Homes Created | Com. Space sq ft | Business Rates pa | Grant Amount | Drawn amount |
|-------|-------------|--------------|-------------------------|---------------|------------------|-------------------|--------------|--------------|
|       | 20          | 1,837        | 147                     | 647           | 1,122,443        | £1,903,489        | £50,000,000  | £38,362,453  |