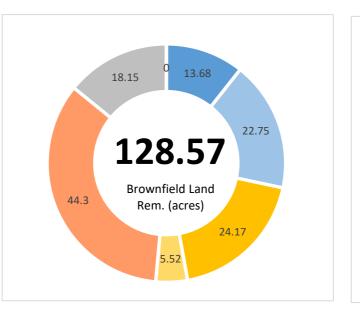

| Live outputs | Transaction | Jobs Created | Brownfield Land - Acres | Homes Created | Com. Space sq ft | Business Rates pa | Loan Amount Drawn Amount |
|--------------|-------------|--------------|-------------------------|---------------|------------------|-------------------|--------------------------|
|              | 15          | 2,718        | 58                      | 0             | 1,157,985        | £4,925,545        | £105,150,000 £34,240,177 |
|              |             |              |                         |               |                  |                   |                          |
| Repaid       | Transaction | Jobs Created | Brownfield Land - Acres | Homes Created | Com. Space sq ft | Business Rates pa | Loan Amount              |
|              | 18          | 2,927        | 70                      | 513           | 1,182,893        | £4,423,553        | £75,795,000              |
|              |             |              |                         |               |                  |                   |                          |
| Total        | Transaction | Jobs Created | Brownfield Land - Acres | Homes Created | Com. Space sq ft | Business Rates pa | Loan Amount              |
| ,            | 33          | 5,645        | 129                     | 513           | 2,340,878        | £9,349,098        | £180,945,000             |