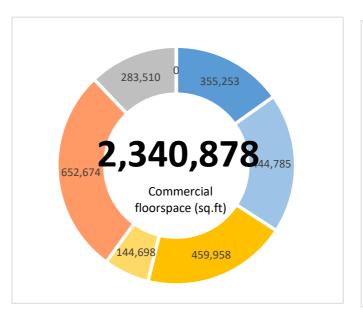

| Live outputs | Transaction | Jobs Created | Brownfield Land - Acres | Homes Created | Com. Space sq ft | Business Rates pa | Loan Amount Drawn Amount |
|--------------|-------------|--------------|-------------------------|---------------|------------------|-------------------|--------------------------|
|              | 15          | 2,718        | 58                      | 0             | 1,157,985        | £4,925,545        | £105,150,000 £34,240,177 |
|              |             |              |                         |               |                  |                   |                          |
| Repaid       | Transaction | Jobs Created | Brownfield Land - Acres | Homes Created | Com. Space sq ft | Business Rates pa | Loan Amount              |
|              | 18          | 2,927        | 70                      | 513           | 1,182,893        | £4,423,553        | £75,795,000              |
|              |             |              |                         |               |                  |                   |                          |
| Total        | Transaction | Jobs Created | Brownfield Land - Acres | Homes Created | Com. Space sq ft | Business Rates pa | Loan Amount              |
| ,            | 33          | 5,645        | 129                     | 513           | 2,340,878        | £9,349,098        | £180,945,000             |