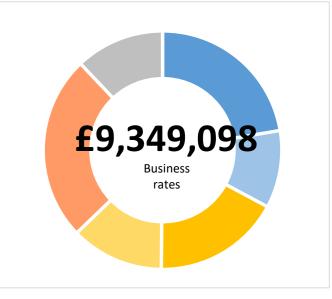

| Live outputs | Transaction | Jobs Created | Brownfield Land - Acres | Homes Created | Com. Space sq ft | Business Rates pa | Loan Amount Drawn Amount |
|--------------|-------------|--------------|-------------------------|---------------|------------------|-------------------|--------------------------|
|              | 15          | 2,718        | 58                      | 0             | 1,157,985        | £4,925,545        | £105,150,000 £34,240,177 |
|              |             |              |                         |               |                  |                   |                          |
| Repaid       | Transaction | Jobs Created | Brownfield Land - Acres | Homes Created | Com. Space sq ft | Business Rates pa | Loan Amount              |
|              | 18          | 2,927        | 70                      | 513           | 1,182,893        | £4,423,553        | £75,795,000              |
|              |             |              |                         |               |                  |                   |                          |
| Total        | Transaction | Jobs Created | Brownfield Land - Acres | Homes Created | Com. Space sq ft | Business Rates pa | Loan Amount              |
| ,            | 33          | 5,645        | 129                     | 513           | 2,340,878        | £9,349,098        | £180,945,000             |