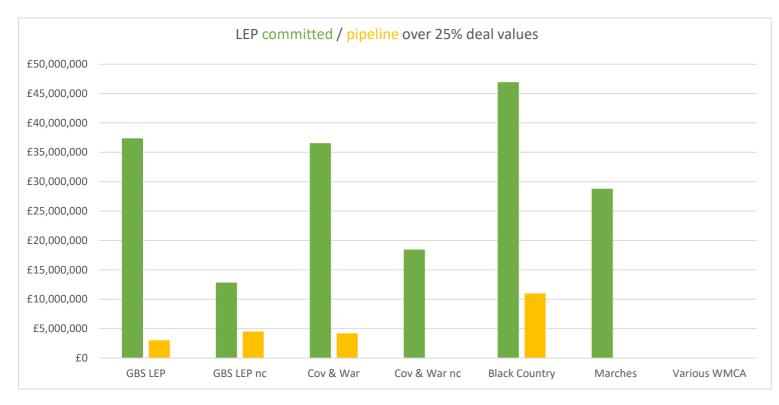

#### WMCA CIF - Dashboard

£0

| Birmingham  | Solihull |          |           |  |
|-------------|----------|----------|-----------|--|
| £37,365,000 | £0       |          |           |  |
| £3,000,000  | £0       |          |           |  |
| Cannock     | Redditch | Tamworth | Lichfield |  |
| £12,850,000 | £0       | £0       | £0        |  |

#### Coventry

£4,500,000

£36,560,000

£4,200,000

| £4,200,000     |             |             |              |         |
|----------------|-------------|-------------|--------------|---------|
| N Warwickshire | Nuneaton    | Rugby       | Stratford    | Warwick |
| £3,000,000     | £2,400,000  | £13,050,000 | £0           | £0      |
| £0             | £0          | £0          | £0           | £0      |
| Walsall        | Dudley      | W'hampton   | Sandwell     |         |
| £13,350,000    | £8,545,000  | £19,540,000 | £5,500,000   |         |
| £0             | £2,500,000  | £8,500,000  | £0           |         |
| Telford        | Shropshire  |             | Various WMCA |         |
| £14,765,000    | £14,020,000 |             | £0           |         |
| £0             | £0          |             | £0           |         |
|                |             |             |              |         |