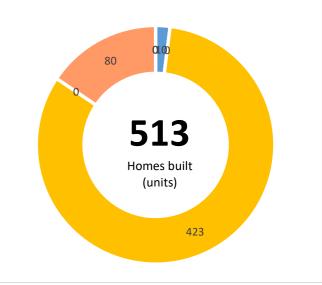

| Live outputs | Transaction | Jobs Created | Brownfield Land - Acres | Homes Created | Com. Space sq ft | Business Rates pa | Loan Amount Drawn Amount |
|--------------|-------------|--------------|-------------------------|---------------|------------------|-------------------|--------------------------|
|              | 15          | 2,718        | 58                      | 0             | 1,157,985        | £4,925,545        | £105,150,000 £34,240,177 |
|              |             |              |                         |               |                  |                   |                          |
| Repaid       | Transaction | Jobs Created | Brownfield Land - Acres | Homes Created | Com. Space sq ft | Business Rates pa | Loan Amount              |
|              | 18          | 2,927        | 70                      | 513           | 1,182,893        | £4,423,553        | £75,795,000              |
|              |             |              |                         |               |                  |                   |                          |
| Total        | Transaction | Jobs Created | Brownfield Land - Acres | Homes Created | Com. Space sq ft | Business Rates pa | Loan Amount              |
| ,            | 33          | 5,645        | 129                     | 513           | 2,340,878        | £9,349,098        | £180,945,000             |

| Repaid | Transaction | Jobs Created | Brownfield Land - Acres | Homes Created | Com. Space sq ft | Business Rates pa | Loan Amount |
|--------|-------------|--------------|-------------------------|---------------|------------------|-------------------|-------------|
|        | 18          | 2,927        | 70                      | 513           | 1,182,893        | £4,423,553        | £75,795,000 |