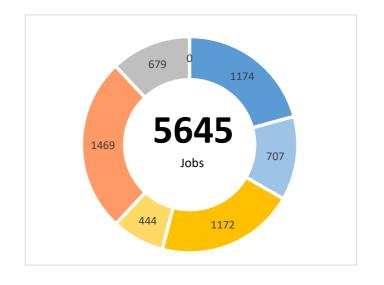

| Live outputs | Transaction | Jobs Created | Brownfield Land - Acres | Homes Created | Com. Space sq ft | Business Rates pa | Loan Amount Drawn Amount |
|--------------|-------------|--------------|-------------------------|---------------|------------------|-------------------|--------------------------|
|              | 15          | 2,718        | 58                      | 0             | 1,157,985        | £4,925,545        | £105,150,000 £34,240,177 |
|              |             |              |                         |               |                  |                   |                          |
| Repaid       | Transaction | Jobs Created | Brownfield Land - Acres | Homes Created | Com. Space sq ft | Business Rates pa | Loan Amount              |
|              | 18          | 2,927        | 70                      | 513           | 1,182,893        | £4,423,553        | £75,795,000              |
|              |             |              |                         |               |                  |                   |                          |
| Total        | Transaction | Jobs Created | Brownfield Land - Acres | Homes Created | Com. Space sq ft | Business Rates pa | Loan Amount              |
| ,            | 33          | 5,645        | 129                     | 513           | 2,340,878        | £9,349,098        | £180,945,000             |